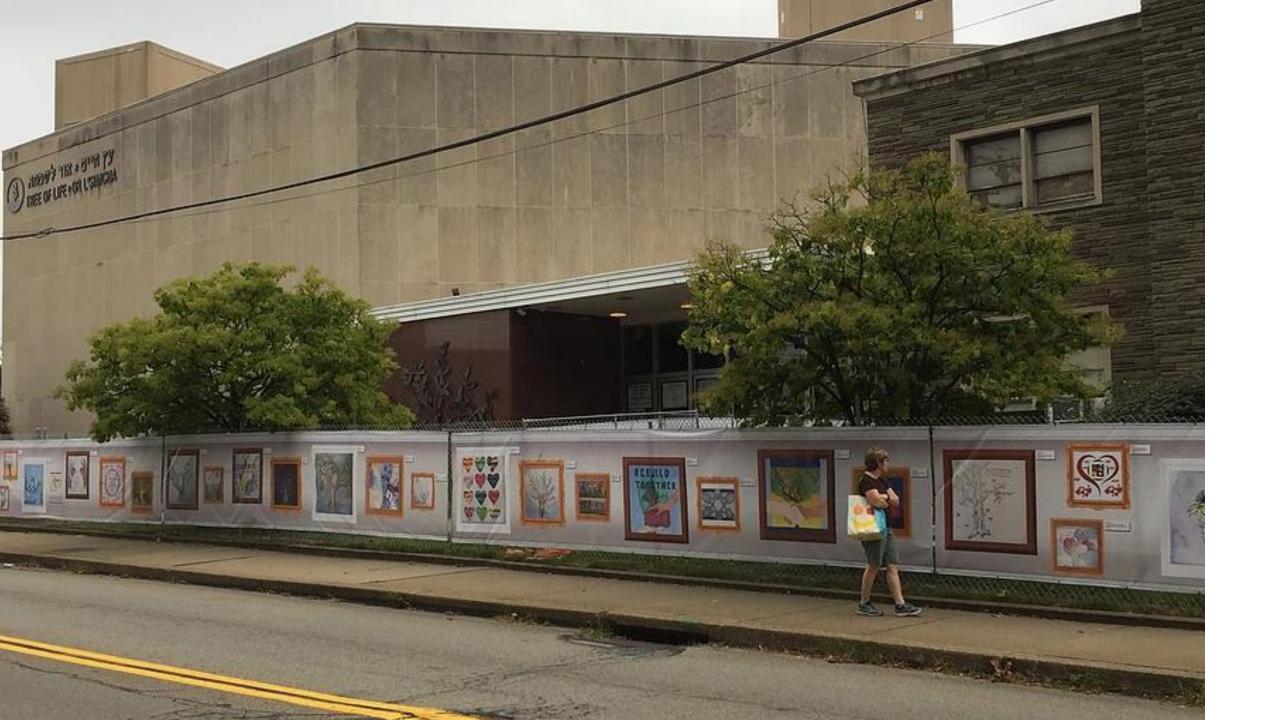

#### Tree of Life – Or L'Simcha Synagogue

Pittsburgh

## #HeartsTogether

224 submissions, including from schools that had been attacked in Parkland FL, Littleton CO, and Newtown CT

#Hearts Together – The Art of Rebuilding

A Champion is defined Not by their wins but by how they can recover when they fall.