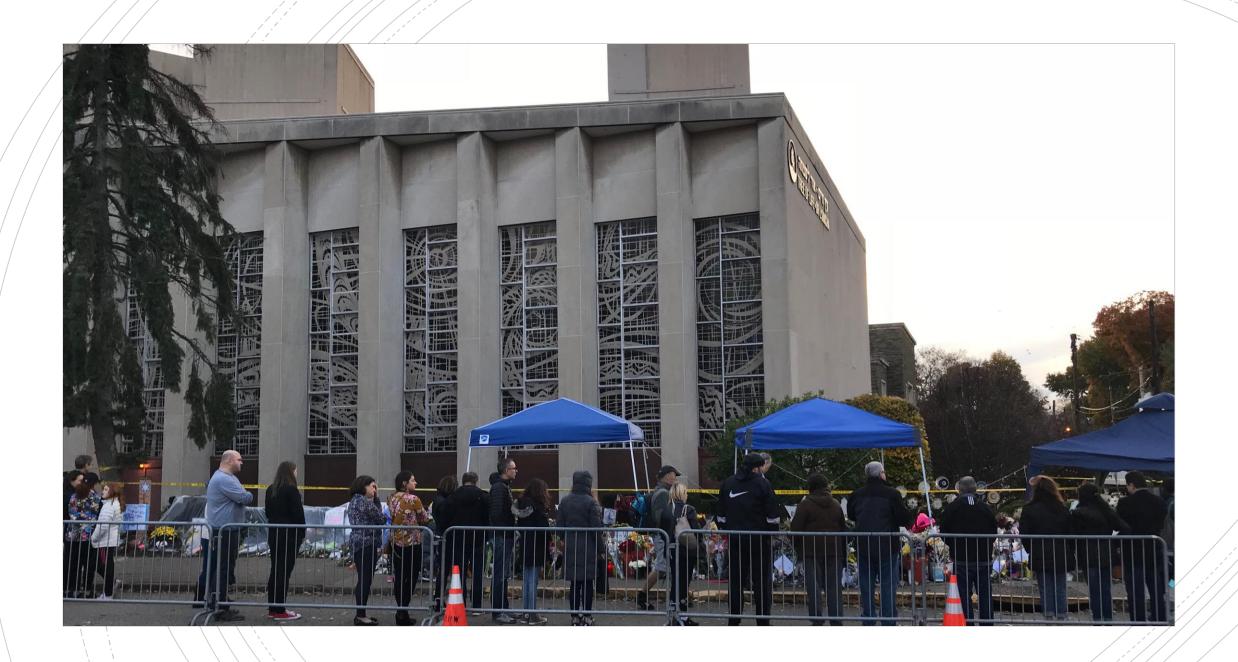

#### Sean and Gill

Outside their home in Squirrel Hill, Pittsburgh

#### Tree of Life – Or L'Simcha Synagogue

Pittsburgh













### Pittsburgh Post-Gazette

ONL OF AMERICA'S GARAT RESISTANCE

TO TRANSPORT MERCAL

PRODUCT NOVEMBER 1, 2019

PER, HE SHE IS LIKELY

FENAL

#### יתגדל ויתקדש שמה רבה...

These are the first words of the Jewish navarriers' partyer, "Magnified and saterafied be from more," to be record cought on the first Sublimb since the trageds at Ever of Lake



Name a prior Name in terrupo (terreto i de terro de terreto de terreto del terro de Name de Na



















PITTSBURGH, THANKS FOR SUPPORTING THE JEWISH COMMUNITY.

WE ARE

# STRANGER TOGETHER

 Outside another synagogue in the area.

## #HeartsTogether







224 submissions, including from schools that had been attacked in Parkland FL, Littleton CO, and Newtown CT



#Hearts Together – The Art of Rebuilding

A Champion is defin