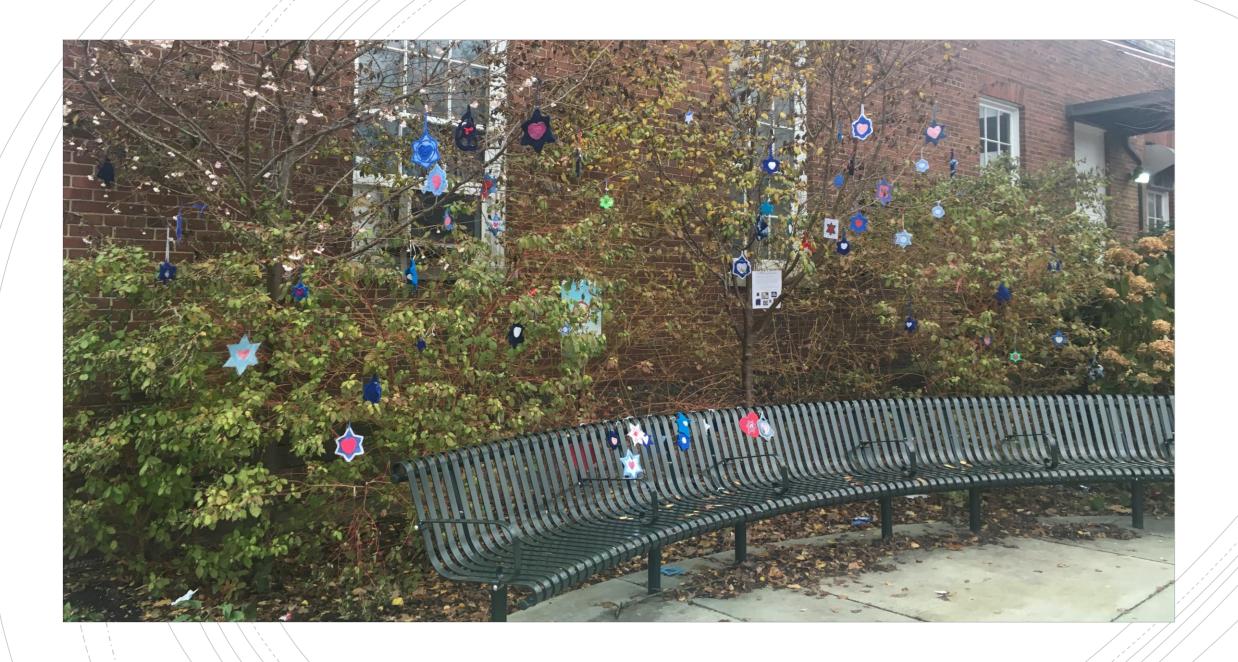

## #HeartsTogether

224 submissions, including from schools that had been attacked in Parkland FL, Littleton CO, and Newtown CT

#Hearts Together – The Art of Rebuilding

A Champion is defined Not by their wins but by how they can recover when they fall.