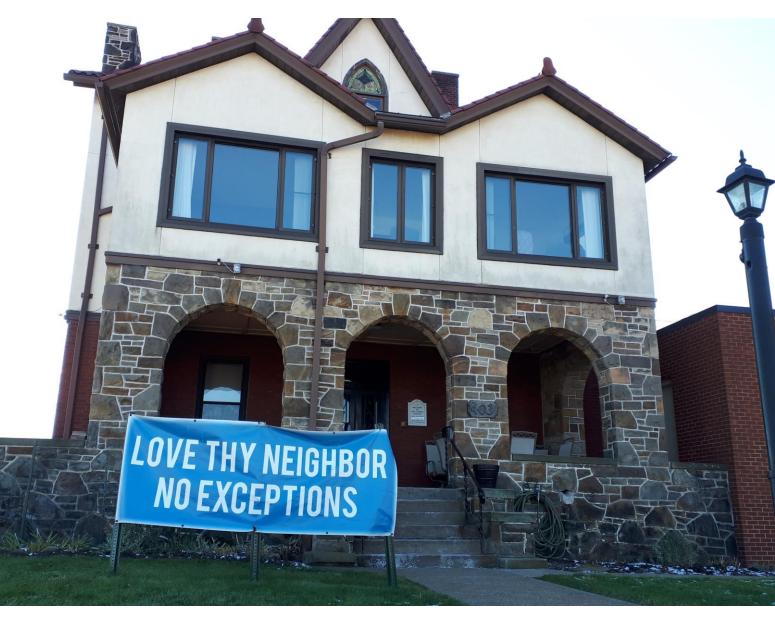

#### Sean and Gill

Outside their home in Squirrel Hill, Pittsburgh

#### Tree of Life – Or L'Simcha Synagogue

Pittsburgh













### Pittsburgh Post-Gazette

ONL OF AMERICA'S GARAT RESISTANCE

TO TRANSPORT MERCAL

PRODUCT NOVEMBER 1, 2019

PER, HE SHE IS LIKELY

FENAL

#### יתגדל ויתקדש שמה רבה...

These are the first words of the Jewish navarriers' partyer, "Magnified and saterafied be from more," to be record cought on the first Sublimb since the trageds at Ever of Lake



Name a prior Name in terrupo (terreto i de terro de terreto de terreto del terro de Name de Na



















PITTSBURGH, THANKS FOR SUPPORTING THE JEWISH COMMUNITY.

WE ARE

# STRANGER TOGETHER

 Outside another synagogue in the area.

## #HeartsTogether







224 submissions, including from schools that had been attacked in Parkland FL, Littleton CO, and Newtown CT



#Hearts Together – The Art of Rebuilding

A Champion is defined Not by their wins but by how they can recover when they fall.